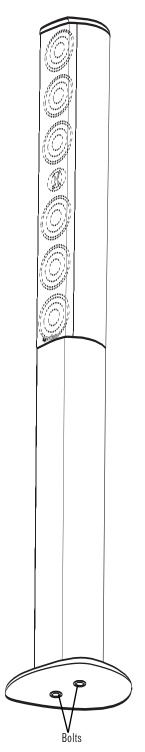

# Step Four

Tighten the bolts on the bottom as shown. It's recommended that two people perform this step so that the speaker is supported while it's on its side and the bolts are being tightened. Attach speaker wire as described in TSS-SAT4000 Owner's Manual.